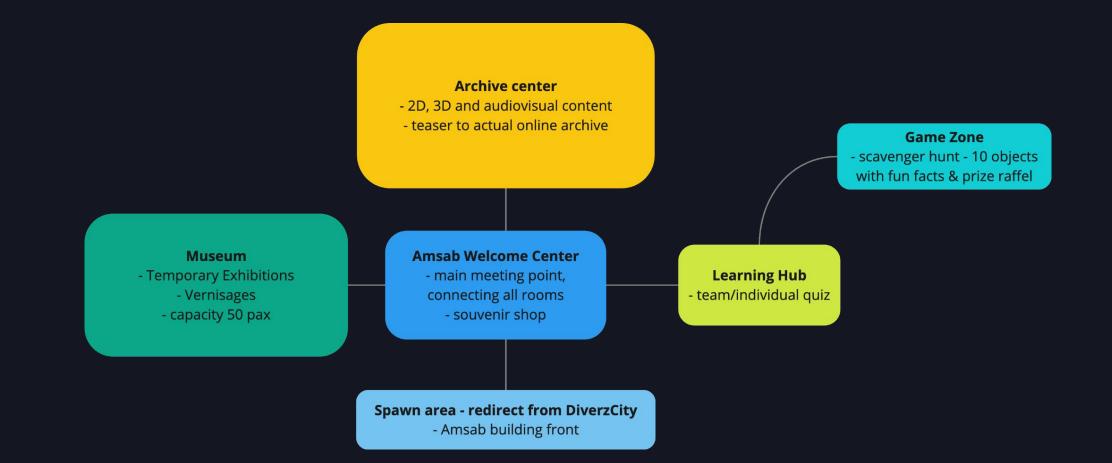

## **ONLINE THAT FEELS LIKE OFFLINE**

## WE DESIGN SOCIAL VIRTUAL SPACES

## **OVER 150 VIRTUAL SPACES DELIVERED**

Every project is unique, but our priority is to ensure they are all highly interactive and user-friendly, enriched by cutting-edge 3D design for an exceptional user experience.





#### **DESIGN PROCESS: 1. USER'S AND COMMUNITY NEEDS**



## **DESIGN PROCESS: 2. USER FLOW -> LAYOUT OF THE ROOMS**





## **DESIGN PROCESS: 3. FIRST 3D DESIGNS...**



## **DESIGN PROCESS: AND 4...5...6.... BI-WEEKLY ITERATIONS**





## **DESIGN PROCESS: 7. CONTENT SETUP & TEST & LAUNCH**





#### **CURRENT STAGE:** 1st LAYOUT OF DIGIDAAR SPACE

|